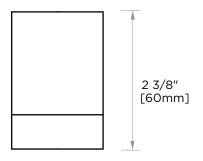

## PRODUCT NAME: COAT HOOK - 2 3/8"

**PRODUCT CODE: 232139** 

**MATERIAL:** All-brass construction

**KEY FEATURES:** Contemporary design

with solid bold rectangular

geometry.

**STOCKED** Polished Chrome (99) **FINISHES:** 

## **BERLIN COLLECTION COAT HOOK - 2 3/8"** 232139

NOTE: Dimensions and specifications are subject to change without notice.