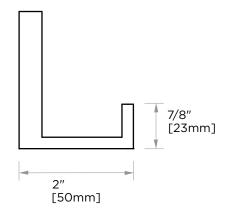

## PRODUCT NAME: COAT HOOK - 2 3/8"

**PRODUCT CODE: 232139** 

**MATERIAL:** All-brass construction

**KEY FEATURES:** Contemporary design

with solid bold rectangular

geometry.

**STOCKED** Polished Chrome (99) **FINISHES:** 

## **BERLIN COLLECTION COAT HOOK - 2 3/8"** 232139

NOTE: Dimensions and specifications are subject to change without notice.