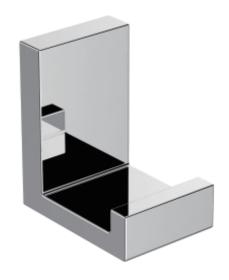

## PRODUCT NAME: COAT HOOK - 2 3/8"

**PRODUCT CODE: 232139** 

**MATERIAL:** All-brass construction

**KEY FEATURES:** Contemporary design

with solid bold rectangular

geometry.

**STOCKED** Polished Chrome (99) **FINISHES:** 

## **BERLIN COLLECTION COAT HOOK - 2 3/8"** 232139

NOTE: Dimensions and specifications are subject to change without notice.