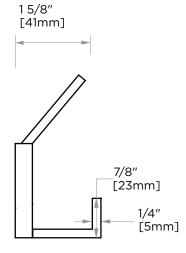

## **ROBE HOOK** 232136

PRODUCT NAME: ROBE HOOK

**PRODUCT CODE: 232136** 

**MATERIAL:** All-brass construction

**KEY FEATURES:** Contemporary design

with solid bold rectangular

geometry.

**STOCKED** Polished Chrome (99) **FINISHES:** 