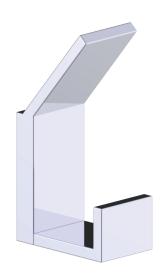

## **ROBE HOOK** 232136

PRODUCT NAME: ROBE HOOK

**PRODUCT CODE: 232136** 

**MATERIAL:** All-brass construction

**KEY FEATURES:** Contemporary design

with solid bold rectangular

geometry.

**STOCKED** Polished Chrome (99) **FINISHES:** 