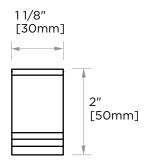

## **ROBE HOOK** 232136

PRODUCT NAME: ROBE HOOK

**PRODUCT CODE: 232136** 

**MATERIAL:** All-brass construction

**KEY FEATURES:** Contemporary design

with solid bold rectangular

geometry.

**STOCKED** Polished Chrome (99) **FINISHES:** 