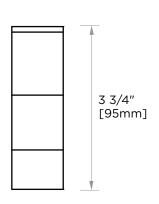

## **ROBE HOOK** 232136

PRODUCT NAME: ROBE HOOK

**PRODUCT CODE: 232136** 

**MATERIAL:** All-brass construction

**KEY FEATURES:** Contemporary design

with solid bold rectangular

geometry.

**STOCKED** Polished Chrome (99) **FINISHES:** 