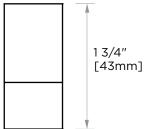

## **DEEP ROBE HOOK SOLID BACK**

232130D SB

PRODUCT NAME: DEEP ROBE HOOK SOLID BACK

PRODUCT CODE: 232130D SB

**MATERIAL:** All-brass construction

**KEY FEATURES:** Contemporary design

with solid bold rectangular

geometry.

**STOCKED** 

Polished Chrome (99)

Brushed Nickel (81) **FINISHES:** 

Polished Nickel (68)

Matte Black (48)

**SPECIAL FINISHES**  Please see our website for

the full list.