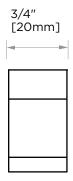

## **DEEP ROBE HOOK SOLID BACK**

232130D SB

PRODUCT NAME: DEEP ROBE HOOK SOLID BACK

PRODUCT CODE: 232130D SB

**MATERIAL:** All-brass construction

**KEY FEATURES:** Contemporary design

with solid bold rectangular

geometry.

**STOCKED** 

Polished Chrome (99)

Brushed Nickel (81) **FINISHES:** 

Polished Nickel (68)

Matte Black (48)

**SPECIAL FINISHES**  Please see our website for

the full list.