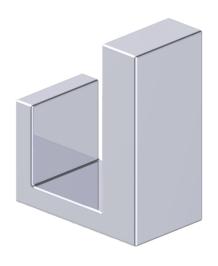

## **DEEP ROBE HOOK SOLID BACK**

232130D SB

PRODUCT NAME: DEEP ROBE HOOK SOLID BACK

PRODUCT CODE: 232130D SB

**MATERIAL:** All-brass construction

**KEY FEATURES:** Contemporary design

with solid bold rectangular

geometry.

**STOCKED** 

Polished Chrome (99)

Brushed Nickel (81) **FINISHES:** 

Polished Nickel (68)

Matte Black (48)

**SPECIAL FINISHES**  Please see our website for

the full list.