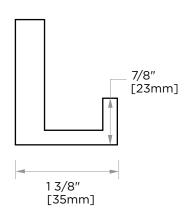

## **DEEP ROBE HOOK SOLID BACK**

232130D SB

PRODUCT NAME: DEEP ROBE HOOK SOLID BACK

PRODUCT CODE: 232130D SB

**MATERIAL:** All-brass construction

**KEY FEATURES:** Contemporary design

with solid bold rectangular

geometry.

**STOCKED** 

Polished Chrome (99)

Brushed Nickel (81) **FINISHES:** 

Polished Nickel (68)

Matte Black (48)

**SPECIAL FINISHES**  Please see our website for

the full list.