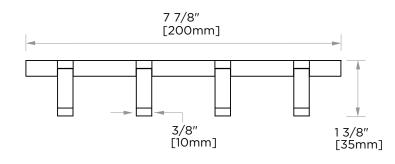

## BERLIN COLLECTION QUADRUPLE PRONG ROBE HOOK- FOLD DOWN 232130-4

| PRODUCT NAME: | QUADRUPLE PRONG ROBE |
|---------------|----------------------|
|               | HOOK- FOLD DOWN      |

- **PRODUCT CODE:** 232130-4
- MATERIAL: All-brass construction
- **KEY FEATURES:** Contemporary design with solid bold rectangular geometry.
- STOCKEDPolished Chrome (99)FINISHES:Brushed Nickel (81)