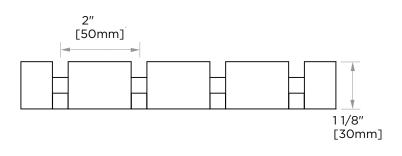

## BERLIN COLLECTION QUADRUPLE PRONG ROBE HOOK- FOLD DOWN 232130-4

| PRODUCT NAME: | QUADRUPLE PRONG ROBE |
|---------------|----------------------|
|               | HOOK- FOLD DOWN      |

- **PRODUCT CODE:** 232130-4
- MATERIAL: All-brass construction
- **KEY FEATURES:** Contemporary design with solid bold rectangular geometry.
- STOCKEDPolished Chrome (99)FINISHES:Brushed Nickel (81)