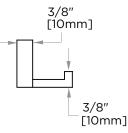

## BERLIN COLLECTION QUADRUPLE PRONG ROBE HOOK- FOLD DOWN 232130-4

| PRODUCT NAME: | QUADRUPLE PRONG ROBE |
|---------------|----------------------|
|               | HOOK- FOLD DOWN      |

- **PRODUCT CODE:** 232130-4
- MATERIAL: All-brass construction
- **KEY FEATURES:** Contemporary design with solid bold rectangular geometry.
- STOCKEDPolished Chrome (99)FINISHES:Brushed Nickel (81)