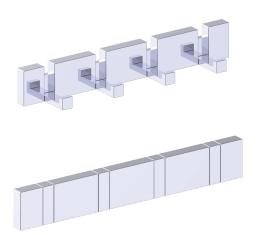

## BERLIN COLLECTION QUADRUPLE PRONG ROBE HOOK- FOLD DOWN 232130-4

| PRODUCT NAME: | QUADRUPLE PRONG ROBE |
|---------------|----------------------|
|               | HOOK- FOLD DOWN      |

- **PRODUCT CODE:** 232130-4
- MATERIAL: All-brass construction
- **KEY FEATURES:** Contemporary design with solid bold rectangular geometry.
- STOCKEDPolished Chrome (99)FINISHES:Brushed Nickel (81)