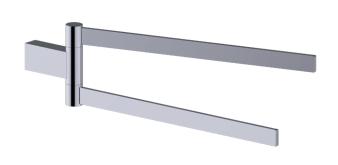

## **DOUBLE TOWEL BAR 18" - SWIVEL**

232111

PRODUCT NAME: DOUBLE TOWEL BAR 18"- SWIVEL

**PRODUCT CODE: 232111** 

**MATERIAL:** All-brass construction

**KEY FEATURES:** Contemporary design

with solid bold rectangular

geometry.

**STOCKED** Polished Chrome (99) **FINISHES:** 

Brushed Nickel (81)

Matte Black (48)

**SPECIAL FINISHES** 

26 options available. Please see our website for

**AVAILABLE:** full list samples