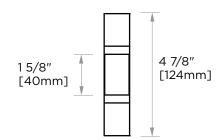

## **DOUBLE TOWEL BAR 18" - SWIVEL**

232111

PRODUCT NAME: DOUBLE TOWEL BAR 18"- SWIVEL

**PRODUCT CODE: 232111** 

**MATERIAL:** All-brass construction

**KEY FEATURES:** Contemporary design

with solid bold rectangular

geometry.

**STOCKED** Polished Chrome (99) **FINISHES:** 

Brushed Nickel (81)

Matte Black (48)

**SPECIAL FINISHES** 

26 options available. Please see our website for

**AVAILABLE:** full list samples