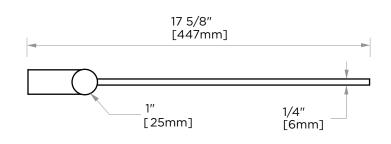

## **DOUBLE TOWEL BAR 18" - SWIVEL**

232111

PRODUCT NAME: DOUBLE TOWEL BAR 18"- SWIVEL

**PRODUCT CODE: 232111** 

**MATERIAL:** All-brass construction

**KEY FEATURES:** Contemporary design

with solid bold rectangular

geometry.

**STOCKED** Polished Chrome (99) **FINISHES:** 

Brushed Nickel (81)

Matte Black (48)

**SPECIAL FINISHES** 

26 options available. Please see our website for

**AVAILABLE:** full list samples