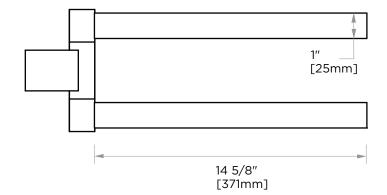

## **DOUBLE TOWEL BAR 18" - SWIVEL**

232111

PRODUCT NAME: DOUBLE TOWEL BAR 18"- SWIVEL

**PRODUCT CODE: 232111** 

**MATERIAL:** All-brass construction

**KEY FEATURES:** Contemporary design

with solid bold rectangular

geometry.

**STOCKED** Polished Chrome (99) **FINISHES:** 

Brushed Nickel (81)

Matte Black (48)

**SPECIAL FINISHES** 

26 options available. Please see our website for

**AVAILABLE:** full list samples