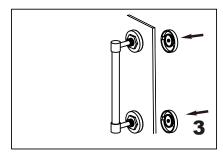

Fix the set screws on the end caps,tighten it to avoid loose from fixing brackets.