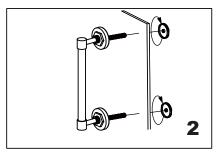

Install the handle A (bolt) through the glass holes,make sure the rubber gaskets are between handle&glass.

Screw in the fixing brackets into the handle bolts.

Add the end caps on the fixing brackets, make sure the set screws holes in the bottom.

Fix the set screws on the end caps,tighten it to avoid loose from fixing brackets.