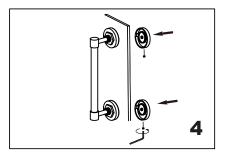

Install the handle A (bolt) through the glass holes,make sure the rubber gaskets are between handle&glass.

Screw in the fixing brackets into the handle bolts.

Add the end caps on the fixing brackets, make sure the set screws holes in the bottom.

Fix the set screws on the end caps,tighten it to avoid loose from fixing brackets.