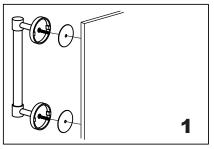

Install the handle A (bolt) through the glass holes,make sure the rubber gaskets are between handle&glass.

Screw in the fixing brackets into the handle bolts.

Add the end caps on the fixing brackets, make sure the set screws holes in the bottom.