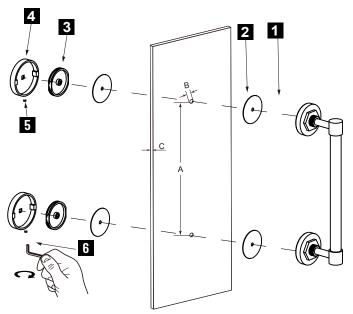

## SINGLE SHOWER DOOR HANDLE

2247512/7518

- 1.Handle A
- 2.Clear Gasket x 4
- 3. Fixing Bracket x 2
- 4.End Cap x 2
- 5.Set Screw M5 x 2
- 6.Allen Key 2.5mm x 1

| _     | GLASS INFO |   |                         |                       |
|-------|------------|---|-------------------------|-----------------------|
|       |            | Α | Glass Hole C-C Distance |                       |
|       |            |   | 6"/152mm                | 6"Shower Door Handle  |
|       | 1          |   | 8"/203mm                | 8"Shower Door Handle  |
| Glass | <b>→</b>   |   | 12"/305mm               | 12"Shower Door Handle |
| 1     |            |   | 18"/457mm               | 18"Shower Door Handle |
|       |            |   | 24"/610mm               | 24"Shower Door Handle |
|       |            | В | 1/2"(12mm)              | Glass Hole Diameter   |
|       |            | С | 6-12mm                  | Glass Thickness       |

Install the handle A (bolt) through the glass holes,make sure the rubber gaskets are between handle&glass.

Screw in the fixing brackets into the handle bolts.

Add the end caps on the fixing brackets, make sure the set screws holes in the bottom.