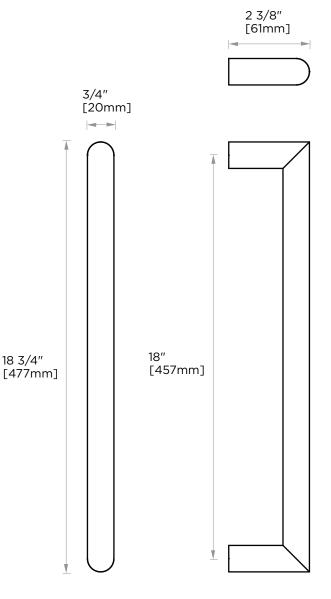

## SEVILLE COLLECTION

**APPLIANCE PULL 18"** 188918

**PRODUCT NAME:** APPLIANCE PULL 18"

**PRODUCT CODE:** 188918

MATERIAL: All-brass construction

**KEY FEATURES:** Sleek round profile,

minimalist footprint, with no rosette.