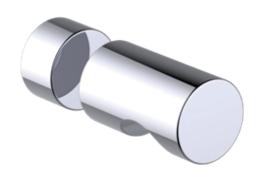

## SINGLE SDH KNOB 1887501

PRODUCT NAME: SINGLE SDH KNOB

PRODUCT CODE: 1887501

**MATERIAL:** All-brass construction

**KEY FEATURES:** Sleek round profile,

minimalist footprint, with no rosette.

**STOCKED** • Polished Chrome (99) • Brushed Nickel (81)