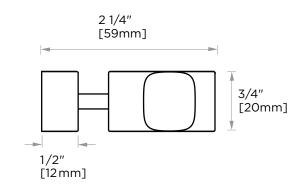

## SINGLE SDH KNOB 1887501

PRODUCT NAME: SINGLE SDH KNOB

PRODUCT CODE: 1887501

**MATERIAL:** All-brass construction

**KEY FEATURES:** Sleek round profile,

minimalist footprint, with no rosette.

**STOCKED** • Polished Chrome (99) • Brushed Nickel (81)