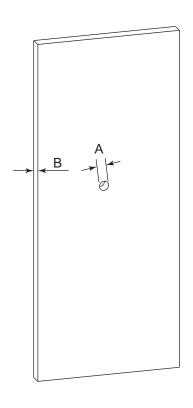

#### **GLASS INFO**

| Α | 3/8"/10mm | Glass Hole Diameter |
|---|-----------|---------------------|
| В | 6-12mm    | Glass Thickness     |

\* Can be used with extension kit for thicker doors

NOTE: Dimensions and specifications are subject to change without notice.