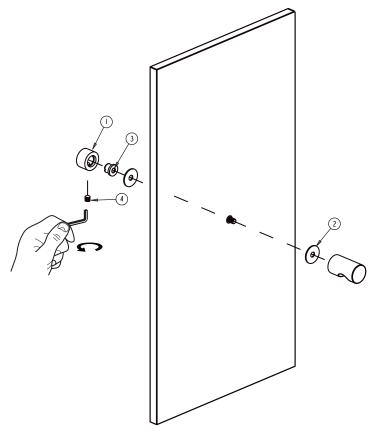

#### HANDLES INFO

| Components Included |                   |    |  |
|---------------------|-------------------|----|--|
| 1                   | End Cap           | X1 |  |
| 2                   | Rubber Gasket     | X2 |  |
| 3                   | Fixing Bracket X1 |    |  |
| 4                   | Set Screw M5      | X1 |  |