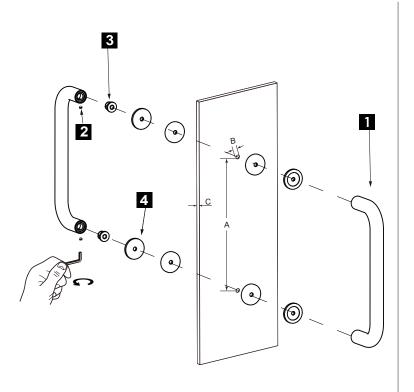

## HANDLES INFO

| Components Included |                    |    |  |
|---------------------|--------------------|----|--|
| 1                   | Handle             | X1 |  |
| 2                   | Set Screw M6       | X2 |  |
| 3                   | Fixing Bracket     | X2 |  |
| 4                   | A Rubber Gasket X4 |    |  |

| Mounting Kits Included |    |           |  |
|------------------------|----|-----------|--|
|                        | X1 | Allen Key |  |

### **GLASS INFO**

|   | Glass Hole C-C Distance |                       |  |
|---|-------------------------|-----------------------|--|
| A | 8"/203mm                | 8"Shower Door Handle  |  |
|   | 12"/305mm               | 12"Shower Door Handle |  |
|   | 18"/457mm               | 18"Shower Door Handle |  |
|   | 24"/610mm               | 24"Shower Door Handle |  |
|   | 36"/914mm               | 36"Shower Door Handle |  |
| В | 1/2" (12mm)             | Glass Hole Diameter   |  |
| С | 6-12mm                  | Glass Thickness       |  |