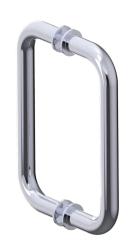

# **DOUBLE SHOWER DOOR HANDLE**

5 1/8" [130mm]

1707808

PRODUCT NAME: DOUBLE SHOWER **DOOR HANDLE** 

**PRODUCT CODE:** 1707808

**MATERIAL:** All-brass construction

**KEY FEATURES:** Contemporary design.

Soft, curved brass with

thin rosettes

Polished Chrome (99) **STOCKED** Polished Nickel (68)

**FINISHES:** 

[203mm]

1/8"

**SPECIAL FINISHES AVAILABLE:**  26 options available. Please see our website for

full list samples