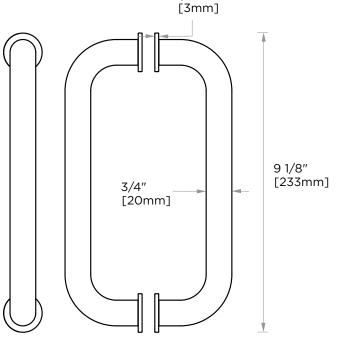

# **DOUBLE SHOWER DOOR HANDLE**

5 1/8" [130mm]

1707808

PRODUCT NAME: DOUBLE SHOWER **DOOR HANDLE** 

**PRODUCT CODE:** 1707808

**MATERIAL:** All-brass construction

**KEY FEATURES:** Contemporary design.

Soft, curved brass with

thin rosettes

Polished Chrome (99) **STOCKED** Polished Nickel (68)

**FINISHES:** 

[203mm]

1/8"

**SPECIAL FINISHES AVAILABLE:**  26 options available. Please see our website for

full list samples