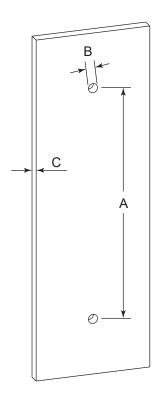

### **GLASS INFO**

|   | Glass Hole C-C Distance |                       |  |
|---|-------------------------|-----------------------|--|
| A | 8"/203mm                | 8"Shower Door Handle  |  |
|   | 12"/305mm               | 12"Shower Door Handle |  |
|   | 18"/457mm               | 18"Shower Door Handle |  |
|   | 24"/610mm               | 24"Shower Door Handle |  |
|   | 36"/914mm               | 36"Shower Door Handle |  |
| В | 1/2" (12mm)             | Glass Hole Diameter   |  |
| С | 6-12mm                  | Glass Thickness       |  |