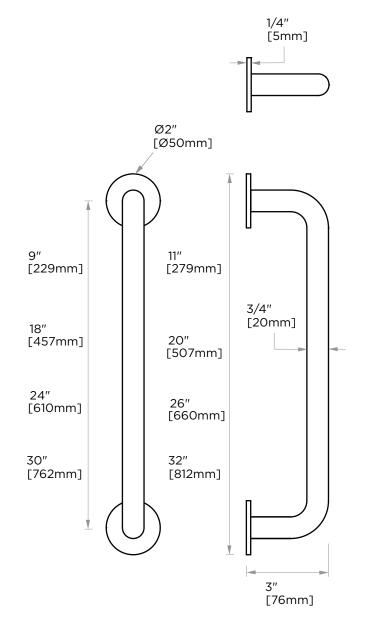

## **TOWEL BAR**

9" 170109 18" 170180 24" 170240 30" 170300

PRODUCT NAME: TOWEL BAR

**PRODUCT CODE:** 9" 170109

18" 170180 24" 170240 30" 170300

**MATERIAL:** All-brass construction

**KEY FEATURES:** Contemporary design.