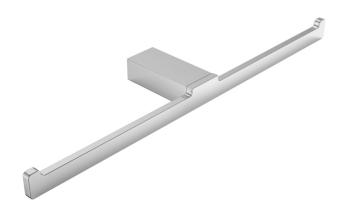

## **TURIN COLLECTION**

Double Tissue Holder Item # 151155

1 1/8"
[30]

1/4"
[5]

13 1/4"
[336]