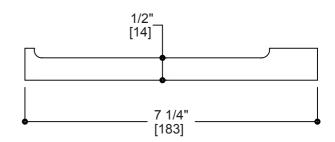

# **TURIN COLLECTION**

Tissue Holder Item # 151151L



### **FEATURES**

Modern styling
Durable finishes
Concealed installation

#### WARRANTY

Lifetime limited (Residential use) One Year (Commercial use)

## FINISHES STOCKED IN

Polished Chrome (99) Brushed Nickel (81)

#### SPECIAL FINISHES AVAILABLE

Antique Nickel (91) Polished Gold (12)
Brushed Gold (22) Brushed Brass (78)
Black Nickel (40) Antique Copper (55)
Polished Brass (72) Antique Brass (69)
Brushed Chrome (85) Oil Rubbed Bronze (21)

Brushed Bronze (25) Titanium(33)

Glossy White (62) Unlacquered brass (75)
Matte White (26) New World Bronze (80)
Brushed Copper (65) Antique Black (45)
Champagne Bronze (30) Matte Black (48)

Polished Nickel (68)

MOUNTING HARDWARE Mounting kit included







Note: Dimensions and specifications are subject to change without notice.