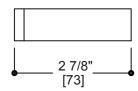

# **TURIN COLLECTION**

Tissue Holder Item # 151151L



### **FEATURES**

Modern styling
Durable finishes
Concealed installation

#### WARRANTY

Lifetime limited (Residential use) One Year (Commercial use)

## FINISHES STOCKED IN

Polished Chrome (99) Brushed Nickel (81)

#### SPECIAL FINISHES AVAILABLE

Antique Nickel (91) Polished Gold (12)
Brushed Gold (22) Brushed Brass (78)
Black Nickel (40) Antique Copper (55)
Polished Brass (72) Antique Brass (69)
Brushed Chrome (85) Oil Rubbed Bronze (21)

Brushed Bronze (25) Titanium(33)

Glossy White (62) Unlacquered brass (75)
Matte White (26) New World Bronze (80)
Brushed Copper (65) Antique Black (45)
Champagne Bronze (30) Matte Black (48)

Polished Nickel (68)

MOUNTING HARDWARE Mounting kit included







Note: Dimensions and specifications are subject to change without notice.