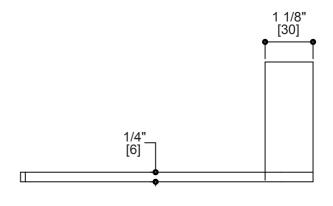

# **TURIN COLLECTION**

Tissue Holder Item # 151151L



### **FEATURES**

Modern styling
Durable finishes
Concealed installation

#### WARRANTY

Lifetime limited (Residential use) One Year (Commercial use)

## FINISHES STOCKED IN

Polished Chrome (99) Brushed Nickel (81)

#### SPECIAL FINISHES AVAILABLE

Antique Nickel (91) Polished Gold (12)
Brushed Gold (22) Brushed Brass (78)
Black Nickel (40) Antique Copper (55)
Polished Brass (72) Antique Brass (69)
Brushed Chrome (85) Oil Rubbed Bronze (21)

Brushed Bronze (25) Titanium(33)

Glossy White (62) Unlacquered brass (75)
Matte White (26) New World Bronze (80)
Brushed Copper (65) Antique Black (45)
Champagne Bronze (30) Matte Black (48)

Polished Nickel (68)

MOUNTING HARDWARE Mounting kit included







Note: Dimensions and specifications are subject to change without notice.