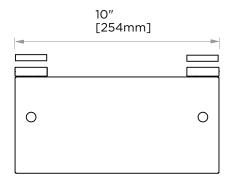

## **GLASS SHELF WITH TOWEL RAIL THROUGH GLASS**

144676TG

PRODUCT NAME: GLASS SHELF WITH TOWEL

RAIL THROUGH GLASS

**PRODUCT CODE:** 144676TG

**MATERIAL:** All-brass construction

**KEY FEATURES:** Contemporary design.