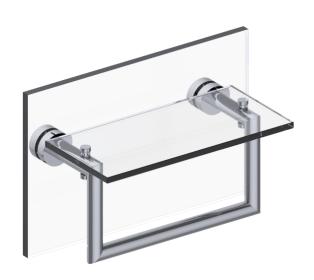

## **GLASS SHELF WITH TOWEL RAIL THROUGH GLASS**

144676TG

PRODUCT NAME: GLASS SHELF WITH TOWEL

RAIL THROUGH GLASS

**PRODUCT CODE:** 144676TG

**MATERIAL:** All-brass construction

**KEY FEATURES:** Contemporary design.