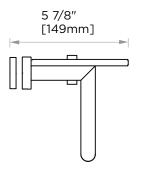

## **GLASS SHELF WITH TOWEL RAIL THROUGH GLASS**

144676TG

PRODUCT NAME: GLASS SHELF WITH TOWEL

RAIL THROUGH GLASS

**PRODUCT CODE:** 144676TG

**MATERIAL:** All-brass construction

**KEY FEATURES:** Contemporary design.