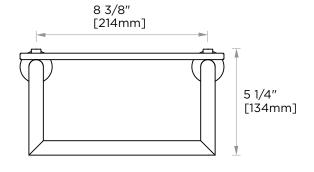

## **GLASS SHELF WITH TOWEL RAIL THROUGH GLASS**

144676TG

PRODUCT NAME: GLASS SHELF WITH TOWEL

RAIL THROUGH GLASS

**PRODUCT CODE:** 144676TG

**MATERIAL:** All-brass construction

**KEY FEATURES:** Contemporary design.