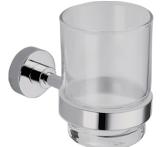

## OSLO COLLECTION TUMBLER WITH HOLDER 144660

Ø1 5/8" \_\_ [Ø40mm]

| PRODUCT NAME: | TUMBLER WITH HOLDER |
|---------------|---------------------|
| PRODUCT NAME: | TUMBLER WITH HOLDER |

- **PRODUCT CODE:** 144660
- MATERIAL: All-brass construction
- **KEY FEATURES:** Contemporary design. Round minimalist look.