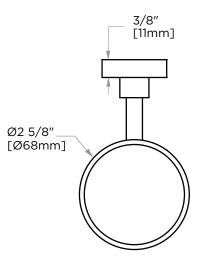

## OSLO COLLECTION TUMBLER WITH HOLDER 144660

Ø1 5/8" \_\_ [Ø40mm]

| PRODUCT NAME: | TUMBLER WITH HOLDER |
|---------------|---------------------|
| PRODUCT NAME: | TUMBLER WITH HOLDER |

- **PRODUCT CODE:** 144660
- MATERIAL: All-brass construction
- **KEY FEATURES:** Contemporary design. Round minimalist look.