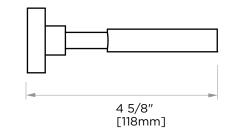

## OSLO COLLECTION TUMBLER WITH HOLDER 144660

Ø1 5/8" \_\_ [Ø40mm]

| PRODUCT NAME: | TUMBLER WITH HOLDER |
|---------------|---------------------|
| PRODUCT NAME: | TUMBLER WITH HOLDER |

- **PRODUCT CODE:** 144660
- MATERIAL: All-brass construction
- **KEY FEATURES:** Contemporary design. Round minimalist look.