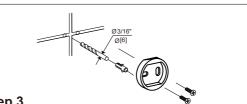

## Step 3

Predrill 3/16" holes on the wall to fit wall plugs. Insert wall plugs into the wall. Position backing plate flat side down over the plugs and install screws.

Slide the accessory onto the backing plate and tighten the set screw using Allen key provided.