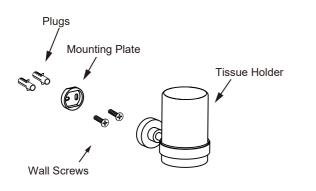

## **OSLO COLLECTION TUMBLER W/HOLDER** 144660

BATHROOM ACCESSORIES+

KARTNERS

Loosen the set screw on the accessory and remove the backing plate. Position the accessory against the wall and mark outline with pencil.