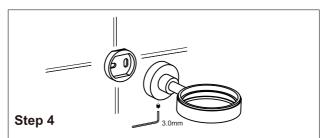

## Step 3

Predrill 3/16" holes on the wall to fit wall plugs. Insert wall plugs into the wall. Position backing plate flat side down over the plugs and install screws.

Slide the accessory onto the backing plate and tighten the set screw using Allen key provided.