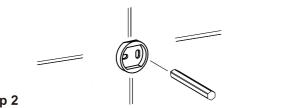

## Step 2

Position the backing plate flat side down on the wall and mark holes with pencil.