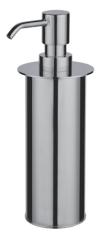

## Liquid Capacity=205 ML

| PRODUCT NAME: | SOAP DISPENSER |
|---------------|----------------|
|               |                |

**PRODUCT CODE:** 144635

MATERIAL: All-brass construction

**KEY FEATURES:** Contemporary design. Round minimalist look.