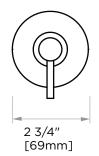

## Liquid Capacity=205 ML

| PRODUCT NAME: | SOAP DISPENSER |
|---------------|----------------|
|               |                |

**PRODUCT CODE:** 144635

MATERIAL: All-brass construction

**KEY FEATURES:** Contemporary design. Round minimalist look.