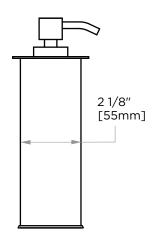

## Liquid Capacity=205 ML

| PRODUCT NAME: | SOAP DISPENSER |
|---------------|----------------|
|               |                |

**PRODUCT CODE:** 144635

MATERIAL: All-brass construction

**KEY FEATURES:** Contemporary design. Round minimalist look.