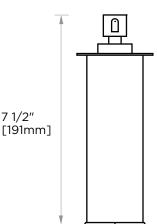

## Liquid Capacity=205 ML

| PRODUCT NAME: | SOAP DISPENSER |
|---------------|----------------|
|               |                |

**PRODUCT CODE:** 144635

MATERIAL: All-brass construction

**KEY FEATURES:** Contemporary design. Round minimalist look.