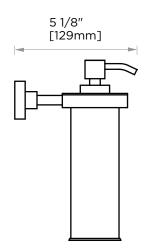

# WALL MOUNTED SOAP/LOTION DISPENSER

144630

NOTE: Dimensions and specifications are subject to change without notice.