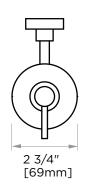

# WALL MOUNTED SOAP/LOTION DISPENSER

144630

NOTE: Dimensions and specifications are subject to change without notice.