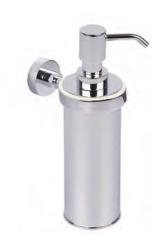

#### Liquid Capacity=205 ML

PRODUCT NAME: WALL MOUNTED SOAP/LOTION DISPENSER

PRODUCT CODE: 144630

MATERIAL: All-brass construction

**KEY FEATURES:** Contemporary design.

Round minimalist look.

**STOCKED** Polished Chrome (99) **FINISHES:** Brushed Nickel (81)

# WALL MOUNTED SOAP/LOTION DISPENSER

144630

NOTE: Dimensions and specifications are subject to change without notice.