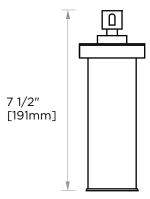

# WALL MOUNTED SOAP/LOTION DISPENSER

144630

NOTE: Dimensions and specifications are subject to change without notice.