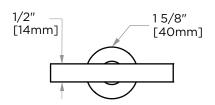

## WALL MOUNTED TOILET BRUSH SET WITH FROSTED GLASS 144610

NOTE: Dimensions and specifications are subject to change without notice.