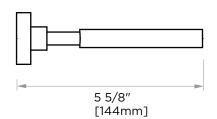

## WALL MOUNTED TOILET BRUSH SET WITH FROSTED GLASS 144610

NOTE: Dimensions and specifications are subject to change without notice.