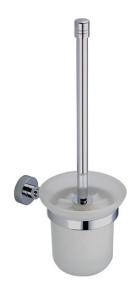

## KARTNERS

PRODUCT NAME: WALL MOUNTED TOILET BRUSH

SET WITH FROSTED GLASS

PRODUCT CODE: 144610

**MATERIAL:** All-brass construction

**KEY FEATURES:** Contemporary design.

Round minimalist look.

FINISHES:

## WALL MOUNTED TOILET BRUSH SET WITH FROSTED GLASS 144610

NOTE: Dimensions and specifications are subject to change without notice.