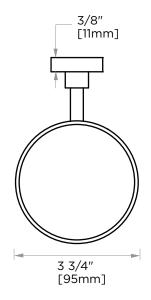

## WALL MOUNTED TOILET BRUSH SET WITH FROSTED GLASS 144610

NOTE: Dimensions and specifications are subject to change without notice.