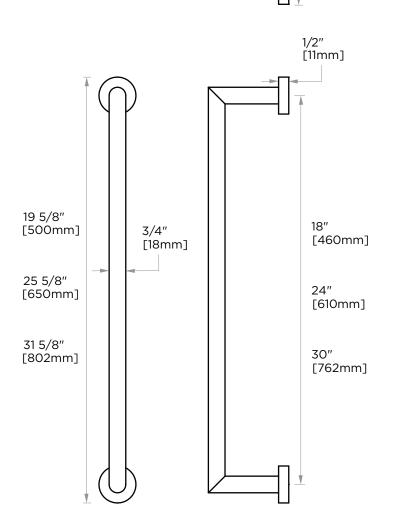

## OSLO COLLECTION SOLID BACK TOWEL BAR

3 3/8<sub>"</sub> [87mm]

> 15/8" [40mm]

18" 144180SB 24" 144240SB 30" 144300SB

PRODUCT NAME: TOWEL BAR

PRODUCT CODE: 18" 144180SB

24" 144240SB 30" 144300SB

**MATERIAL:** All-brass construction