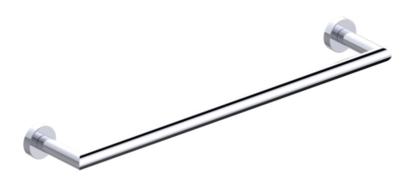

## OSLO COLLECTION SOLID BACK TOWEL BAR

3 3/8<sub>"</sub> [87mm]

> 15/8" [40mm]

18" 144180SB 24" 144240SB 30" 144300SB

PRODUCT NAME: TOWEL BAR

PRODUCT CODE: 18" 144180SB

24" 144240SB 30" 144300SB

**MATERIAL:** All-brass construction

**KEY FEATURES:** Contemporary design.

Round minimalist look.