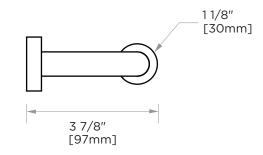

## CLASSIC TOILET PAPER HOLDER 144151

**PRODUCT NAME:** CLASSIC TOILET PAPER HOLDER

**PRODUCT CODE:** 144151

MATERIAL: All-brass construction

**KEY FEATURES:** Contemporary design.

Round minimalist look.

STOCKED FINISHES: