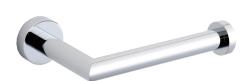

## CLASSIC TOILET PAPER HOLDER 144151

**PRODUCT NAME:** CLASSIC TOILET PAPER HOLDER

**PRODUCT CODE:** 144151

MATERIAL: All-brass construction

**KEY FEATURES:** Contemporary design.

Round minimalist look.

STOCKED FINISHES:

- Polished Chrome (99)Brushed Nickel (81)
- Polished Nickel (68)
- Matte Black (48)
- Brushed Brass (78)
- Polished Brass (72)
- Brushed Gold (22)
- Brushed Bronze(25)
- Prosecco Bronze (35)

SPECIAL FINISHES AVAILABLE: