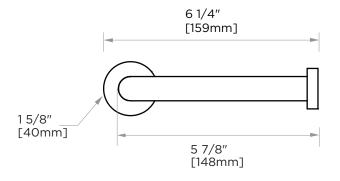

## CLASSIC TOILET PAPER HOLDER 144151

**PRODUCT NAME:** CLASSIC TOILET PAPER HOLDER

**PRODUCT CODE:** 144151

MATERIAL: All-brass construction

**KEY FEATURES:** Contemporary design.

Round minimalist look.

STOCKED FINISHES: