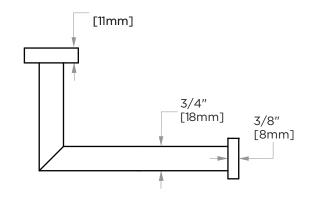

## CLASSIC TOILET PAPER HOLDER 144151

**PRODUCT NAME:** CLASSIC TOILET PAPER HOLDER

**PRODUCT CODE:** 144151

MATERIAL: All-brass construction

**KEY FEATURES:** Contemporary design.

Round minimalist look.

STOCKED FINISHES: