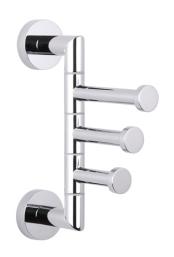

## SWIVEL TRIPLE PRONG ROBE HOOK

**OSLO COLLECTION** 

144133

PRODUCT NAME: SWIVEL TRIPLE PRONG

**ROBE HOOK** 

**PRODUCT CODE:** 144133

**MATERIAL:** All-brass construction

**KEY FEATURES:** Contemporary design.

Round minimalist look.

Polished Chrome (99)Brushed Nickel (81)

**STOCKED** Brushed Nickel (81) Polished Nickel (68)

• Matte Black (48)

**SPECIAL** 26 options available. **FINISHES** Please see our website for full list samples