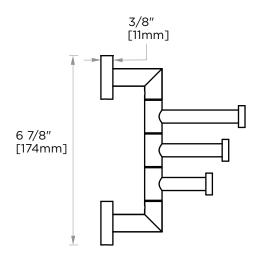

## SWIVEL TRIPLE PRONG ROBE HOOK

**OSLO COLLECTION** 

144133

PRODUCT NAME: SWIVEL TRIPLE PRONG

**ROBE HOOK** 

**PRODUCT CODE:** 144133

**MATERIAL:** All-brass construction

**KEY FEATURES:** Contemporary design.

## **WARRANTY:**

Lifetime Limited (Residential Use) One Year (Commercial Use)

NOTE: Dimensions and specifications are subject to change without notice.