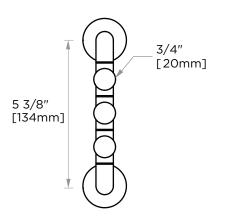

## SWIVEL TRIPLE PRONG ROBE HOOK

**OSLO COLLECTION** 

144133

PRODUCT NAME: SWIVEL TRIPLE PRONG

**ROBE HOOK** 

**PRODUCT CODE:** 144133

**MATERIAL:** All-brass construction

**KEY FEATURES:** Contemporary design.

## **WARRANTY:**

Lifetime Limited (Residential Use) One Year (Commercial Use)

NOTE: Dimensions and specifications are subject to change without notice.