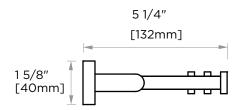

## SWIVEL TRIPLE PRONG ROBE HOOK

**OSLO COLLECTION** 

144133

PRODUCT NAME: SWIVEL TRIPLE PRONG

**ROBE HOOK** 

**PRODUCT CODE:** 144133

**MATERIAL:** All-brass construction

**KEY FEATURES:** Contemporary design.

## **WARRANTY:**

Lifetime Limited (Residential Use) One Year (Commercial Use)

NOTE: Dimensions and specifications are subject to change without notice.