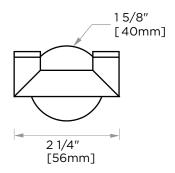

## **OSLO COLLECTION DOUBLE ROBE HOOK** 144132

PRODUCT NAME: DOUBLE ROBE HOOK

**PRODUCT CODE:** 144132

**MATERIAL:** All-brass construction

**KEY FEATURES:** Contemporary design.

Round minimalist look.

Polished Chrome (99)