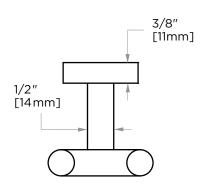

## **OSLO COLLECTION DOUBLE ROBE HOOK** 144132

PRODUCT NAME: DOUBLE ROBE HOOK

**PRODUCT CODE:** 144132

**MATERIAL:** All-brass construction

**KEY FEATURES:** Contemporary design.

Round minimalist look.

Polished Chrome (99)