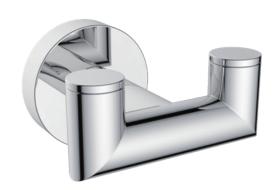

## **OSLO COLLECTION DOUBLE ROBE HOOK** 144132

PRODUCT NAME: DOUBLE ROBE HOOK

**PRODUCT CODE:** 144132

**MATERIAL:** All-brass construction

**KEY FEATURES:** Contemporary design.

Round minimalist look.

Polished Chrome (99)