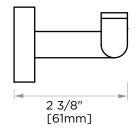

## **OSLO COLLECTION DOUBLE ROBE HOOK** 144132

PRODUCT NAME: DOUBLE ROBE HOOK

**PRODUCT CODE:** 144132

**MATERIAL:** All-brass construction

**KEY FEATURES:** Contemporary design.

Round minimalist look.

Polished Chrome (99)