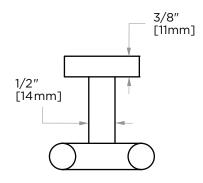

## DOUBLE PRONG ROBE HOOK 144132

**PRODUCT NAME:** DOUBLE PRONG ROBE HOOK

**PRODUCT CODE:** 144132

**MATERIAL:** All-brass construction

**KEY FEATURES:** Contemporary design.

Round minimalist look.

Polished Chrome (99)