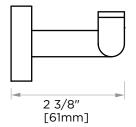

## DOUBLE PRONG ROBE HOOK 144132

**PRODUCT NAME:** DOUBLE PRONG ROBE HOOK

**PRODUCT CODE:** 144132

**MATERIAL:** All-brass construction

**KEY FEATURES:** Contemporary design.

Round minimalist look.

Polished Chrome (99)