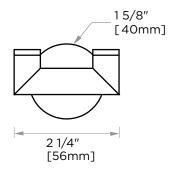

## DOUBLE PRONG ROBE HOOK 144132

**PRODUCT NAME:** DOUBLE PRONG ROBE HOOK

**PRODUCT CODE:** 144132

**MATERIAL:** All-brass construction

**KEY FEATURES:** Contemporary design.

Round minimalist look.

Polished Chrome (99)