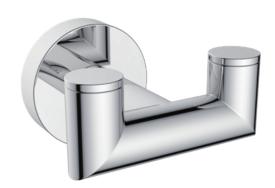

## DOUBLE PRONG ROBE HOOK 144132

**PRODUCT NAME:** DOUBLE PRONG ROBE HOOK

**PRODUCT CODE:** 144132

**MATERIAL:** All-brass construction

**KEY FEATURES:** Contemporary design.

Round minimalist look.

Polished Chrome (99)