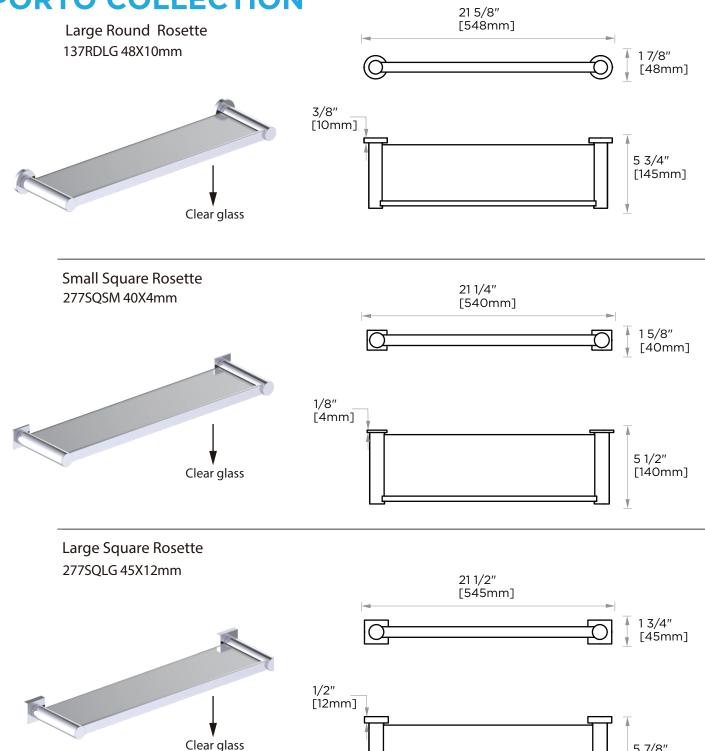

## **PORTO COLLECTION**

## **PORTO COLLECTION**

NOTE: Dimensions and specifications are subject to change without notice.

5 7/8" [148mm]