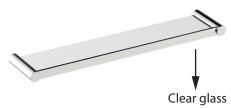

#### Without Rosette

With Rosette

PRODUCT NAME: GLASS SHELF

**PRODUCT CODE:** 137673

MATERIAL: All-brass construction

**KEY FEATURES:** Contemporary design.

Round and linear geometries. Sleek modern aesthetic.