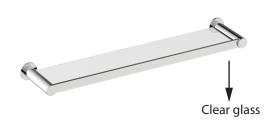

#### Without Rosette

With Rosette

PRODUCT NAME: GLASS SHELF

**PRODUCT CODE:** 137673

MATERIAL: All-brass construction

**KEY FEATURES:** Contemporary design.

Round and linear geometries. Sleek modern aesthetic.