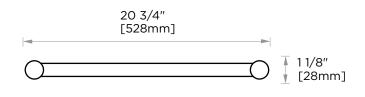

## **PORTO COLLECTION**

NOTE: Dimensions and specifications are subject to change without notice.

5 7/8" [148mm]