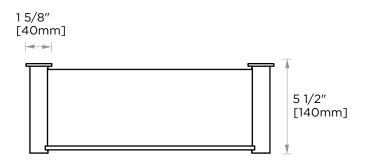

#### Without Rosette

With Rosette

PRODUCT NAME: GLASS SHELF

**PRODUCT CODE:** 137673

MATERIAL: All-brass construction

**KEY FEATURES:** Contemporary design.

Round and linear geometries. Sleek modern aesthetic.

### **GLASS SHELF**

137673