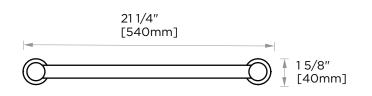

# KARTNERS

Includes Rosette: 40X4mm

#### Without Rosette

With Rosette

PRODUCT NAME: GLASS SHELF

**PRODUCT CODE:** 137673

MATERIAL: All-brass construction

**KEY FEATURES:** Contemporary design.

Round and linear geometries. Sleek modern aesthetic.

### **GLASS SHELF**

137673