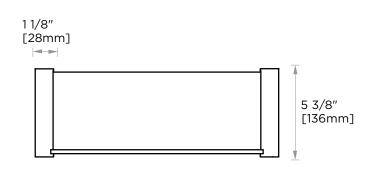

## **PORTO COLLECTION**

NOTE: Dimensions and specifications are subject to change without notice.

5 7/8" [148mm]