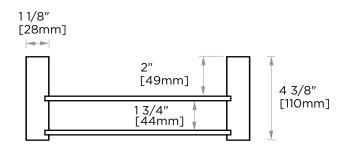

# PORTO COLLECTION

Large Round Rosette 137RDLG 48X10mm

Small Square Rosette 277SQSM 40X4mm

Large Square Rosette 277SOLG 45X12mm

NOTE: Dimensions and specifications are subject to change without notice.