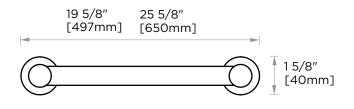

## Without Rosette

## With Rosette

PRODUCT NAME: DOUBLE TOWEL BAR

**PRODUCT CODE:** 18" 137182

24" 137242

MATERIAL: All-brass construction

**KEY FEATURES:** Contemporary design.

Round and linear geometries.

Sleek modern aesthetic.

## **DOUBLE TOWEL BAR**

18" 137182 24" 137242