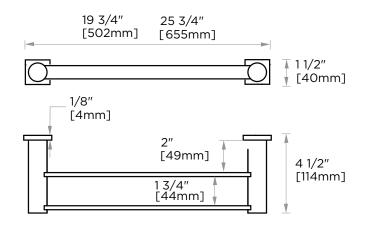

## With Rosette

PRODUCT NAME: DOUBLE TOWEL BAR

**PRODUCT CODE:** 18" 137182

24" 137242

MATERIAL: All-brass construction

**KEY FEATURES:** Contemporary design.

Round and linear geometries.

Sleek modern aesthetic.

## **DOUBLE TOWEL BAR**

18" 137182 24" 137242