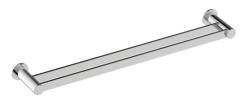

## Without Rosette

## With Rosette

PRODUCT NAME: DOUBLE TOWEL BAR

**PRODUCT CODE:** 18" 137182

24" 137242

MATERIAL: All-brass construction

**KEY FEATURES:** Contemporary design.

Round and linear geometries.

Sleek modern aesthetic.

## **DOUBLE TOWEL BAR**

18" 137182 24" 137242