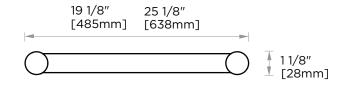

## With Rosette

PRODUCT NAME: DOUBLE TOWEL BAR

**PRODUCT CODE:** 18" 137182

24" 137242

MATERIAL: All-brass construction

**KEY FEATURES:** Contemporary design.

Round and linear geometries.

Sleek modern aesthetic.

## **DOUBLE TOWEL BAR**

18" 137182 24" 137242