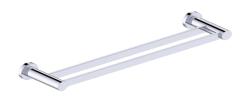

## With Rosette

PRODUCT NAME: DOUBLE TOWEL BAR

**PRODUCT CODE:** 18" 137182

24" 137242

MATERIAL: All-brass construction

**KEY FEATURES:** Contemporary design.

Round and linear geometries.

Sleek modern aesthetic.

## **DOUBLE TOWEL BAR**

18" 137182 24" 137242