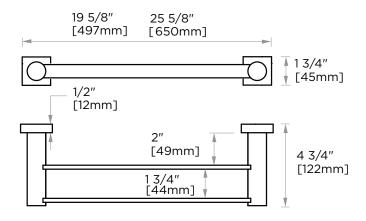

KEY FEATURES:** Contemporary design.

Round and linear geometries.

Sleek modern aesthetic.

### STOCKED FINISHES:

| STOCKED FINISH       | 18" | 24" |
|----------------------|-----|-----|
| Polished Chrome (99) |     | 0   |
| Brushed Nickel(81)   |     |     |
| Polished Nickel(68)  |     |     |
| Matte Black (48)     |     |     |

**SPECIAL** Please see our website for full list samples

FINISHES full
AVAILABLE:

## PORTO COLLECTION

## **DOUBLE TOWEL BAR**

18" 137182 24" 137242









### **WARRANTY:**

Lifetime Limited (Residential Use) One Year (Commercial Use)

NOTE: Dimensions and specifications are subject to change without notice.



# PORTO COLLECTION

Large Round Rosette 137RDLG 48X10mm





Small Square Rosette 277SQSM 40X4mm





Large Square Rosette 277SOLG 45X12mm





NOTE: Dimensions and specifications are subject to change without notice.