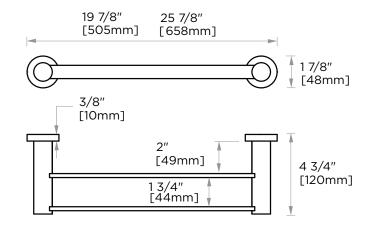

## Without Rosette

## With Rosette

PRODUCT NAME: DOUBLE TOWEL BAR

**PRODUCT CODE:** 18" 137182

24" 137242

MATERIAL: All-brass construction

**KEY FEATURES:** Contemporary design.

Round and linear geometries.

Sleek modern aesthetic.

## **DOUBLE TOWEL BAR**

18" 137182 24" 137242