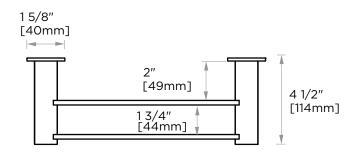

## Without Rosette

## With Rosette

PRODUCT NAME: DOUBLE TOWEL BAR

**PRODUCT CODE:** 18" 137182

24" 137242

MATERIAL: All-brass construction

**KEY FEATURES:** Contemporary design.

Round and linear geometries.

Sleek modern aesthetic.

## **DOUBLE TOWEL BAR**

18" 137182 24" 137242