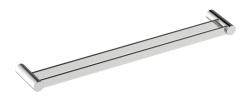

## Without Rosette

## With Rosette

PRODUCT NAME: DOUBLE TOWEL BAR

**PRODUCT CODE:** 18" 137182

24" 137242

MATERIAL: All-brass construction

**KEY FEATURES:** Contemporary design.

Round and linear geometries.

Sleek modern aesthetic.

## **DOUBLE TOWEL BAR**

18" 137182 24" 137242