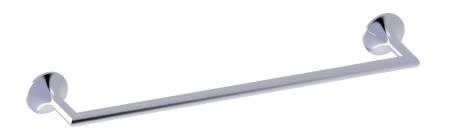

## **TOWEL BARS**

9" 130109 18" 130180 24" 130240 30" 130300

**PRODUCT NAME:** TOWEL BARS

**PRODUCT CODE:** 9" 130109

18" 130180 24" 130240 30" 130300

MATERIAL: All-brass construction