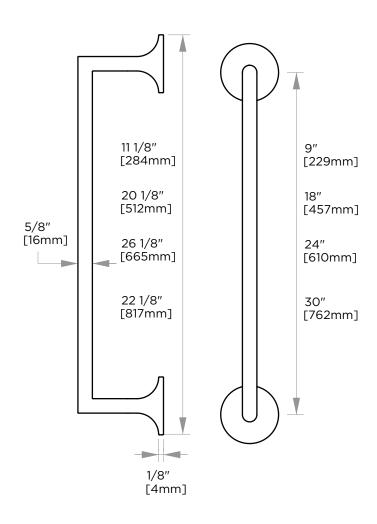

## **TOWEL BARS**

9" 130109 18" 130180 24" 130240 30" 130300

**PRODUCT NAME:** TOWEL BARS

**PRODUCT CODE:** 9" 130109

18" 130180 24" 130240 30" 130300

MATERIAL: All-brass construction