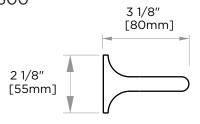

## **TOWEL BARS**

9" 130109 18" 130180 24" 130240 30" 130300

**PRODUCT NAME:** TOWEL BARS

**PRODUCT CODE:** 9" 130109

18" 130180 24" 130240 30" 130300

MATERIAL: All-brass construction