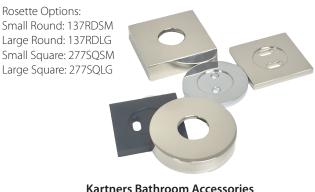

## 2. ADD OPTIONAL PURCHASES

Once you have selected your item(s), get creative and customize your Porto & Lisbon pieces with three additional rosette sizes.