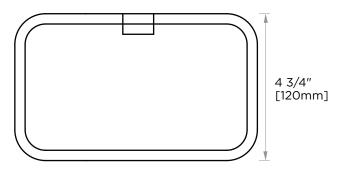

## **TOWEL RING**

422460

PRODUCT NAME: TOWEL RING

**PRODUCT CODE:** 422460

**MATERIAL:** All-brass construction

**KEY FEATURES:** Contemporary design.

Fine-lined yet bold in its thin and linear silhouette.

**STOCKED** • Polished Chrome (99) • Brushed Nickel (81)