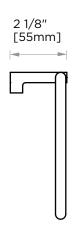

## **TOWEL RING**

422460

PRODUCT NAME: TOWEL RING

**PRODUCT CODE:** 422460

**MATERIAL:** All-brass construction

**KEY FEATURES:** Contemporary design.

Fine-lined yet bold in its thin and linear silhouette.

**STOCKED** • Polished Chrome (99) • Brushed Nickel (81)