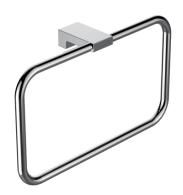

## **TOWEL RING**

422460

PRODUCT NAME: TOWEL RING

**PRODUCT CODE:** 422460

**MATERIAL:** All-brass construction

**KEY FEATURES:** Contemporary design.

Fine-lined yet bold in its thin and linear silhouette.

**STOCKED** • Polished Chrome (99) • Brushed Nickel (81)