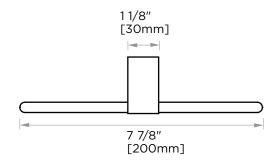

## **TOWEL RING**

422460

PRODUCT NAME: TOWEL RING

**PRODUCT CODE:** 422460

**MATERIAL:** All-brass construction

**KEY FEATURES:** Contemporary design.

Fine-lined yet bold in its thin and linear silhouette.

**STOCKED** • Polished Chrome (99) • Brushed Nickel (81)