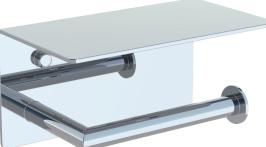

## 373

SHELF W/TISSUE HOLDER 373159

NOTE: Dimensions and specifications are subject to change without notice.

3 1/2" [89mm]

### **PRODUCT NAME:** SHELF WITH TISSUE HOLDER

**PRODUCT CODE:** 373159

MATERIAL:

**KEY FEATURES:** Concealed mounting. Brass product at a builders

| STOCKED   | Polished Chrome (99) |
|-----------|----------------------|
| FINISHES: | Brushed Nickel (81)  |
|           |                      |