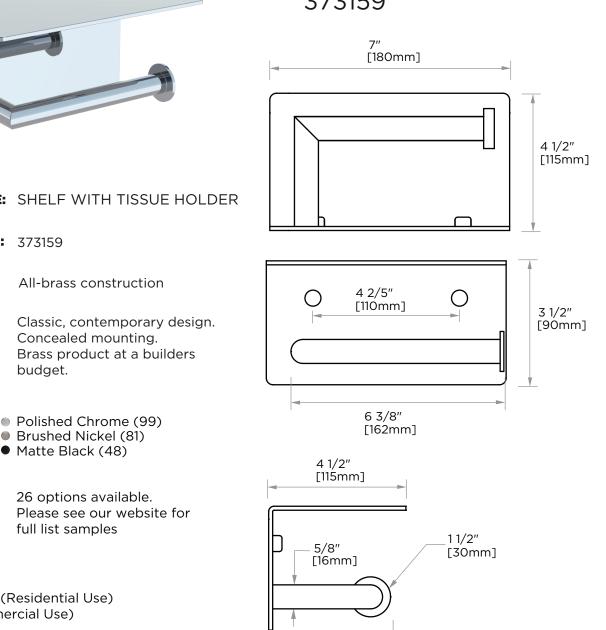

## 373

SHELF W/TISSUE HOLDER 373159

NOTE: Dimensions and specifications are subject to change without notice.

3 1/2" [89mm]

### **PRODUCT NAME:** SHELF WITH TISSUE HOLDER

**PRODUCT CODE:** 373159

MATERIAL:

**KEY FEATURES:** Concealed mounting. Brass product at a builders

| STOCKED   | Polished Chrome (99) |
|-----------|----------------------|
| FINISHES: | Brushed Nickel (81)  |
|           |                      |