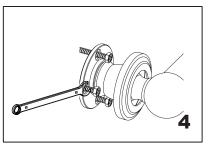

ct Code | Sizes (Inches/mm) |           |         |  |
|--------------|-------------------|-----------|---------|--|
|              | Α                 | В         | С       |  |
| 3229212K     | 11 3/4" /300      | 1 3/4″/45 | 1″/22.5 |  |
| 3229218K     | 17 3/4″/450       | 1 3/4″/45 | 1″/22.5 |  |
| 3229224K     | 23 5/8″/600       | 1 3/4″/45 | 1″/22.5 |  |
| 3229232K     | 31 1/2"/800       | 1 3/4″/45 | 1″/22.5 |  |
| 3229236K     | 35 1/2″/900       | 1 3/4″/45 | 1″/22.5 |  |
| 3229242K     | 42 1/8"/1070      | 1 3/4″/45 | 1″/22.5 |  |



Mark (on the wall) locations of plugs through mounting plate using a pencil, refer to Fig.1



Drill 3/16" holes, make sure to keep drill level



Insert plugs into drilled holes, using a hammer to tap the plugs in, be careful not to break tile



Driver bolt nut directly into holes



Tighten the cover on the Mounting plate