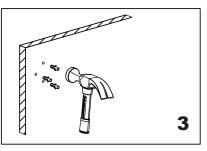

Mark (on the wall) locations of plugs through mounting plate using a pencil, refer to Fig.1

Drill 3/16" holes, make sure to keep drill level

Insert plugs into drilled holes, using a hammer to tap the plugs in, be careful not to break tile