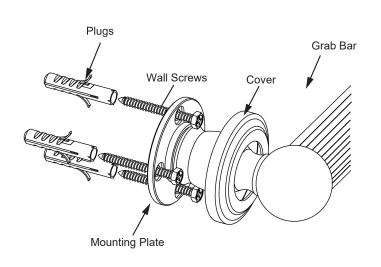

Mark (on the wall) locations of plugs through mounting plate using a pencil, refer to Fig.1

Drill 3/16" holes, make sure to keep drill level

Insert plugs into drilled holes, using a hammer to tap the plugs in, be careful not to break tile

Driver bolt nut directly into holes

Tighten the cover on the Mounting plate