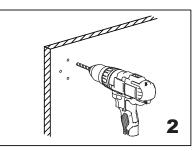

Mark (on the wall) locations of plugs through mounting plate using a pencil, refer to Fig.1

Drill 3/16" holes, make sure to keep drill level

Insert plugs into drilled holes, using a hammer to tap the plugs in, be careful not to break tile