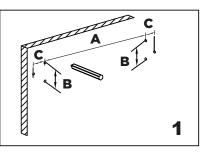

## FLORENCE COLLECTION GRAB BAR

| 12" | 3229212K |
|-----|----------|
| 18" | 3229218K |
| 24" | 3229224K |
| 36" | 3229236K |
| 42" | 3229242K |

A=Plate TOP holes center to center distance B=Plate TOP hole to BOTTOM hole distance C=Plate TOP/BOTTOM holes to MID hole distance

| Product Code | Sizes (Inches/mm) |           |         |  |
|--------------|-------------------|-----------|---------|--|
|              | Α                 | В         | С       |  |
| 3229212K     | 11 3/4" /300      | 1 3/4″/45 | 1″/22.5 |  |
| 3229218K     | 17 3/4″/450       | 1 3/4″/45 | 1″/22.5 |  |
| 3229224K     | 23 5/8″/600       | 1 3/4″/45 | 1″/22.5 |  |
| 3229232K     | 31 1/2"/800       | 1 3/4″/45 | 1″/22.5 |  |
| 3229236K     | 35 1/2″/900       | 1 3/4″/45 | 1″/22.5 |  |
| 3229242K     | 42 1/8"/1070      | 1 3/4″/45 | 1″/22.5 |  |