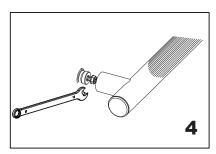

Driver bolt nut directly into holes

Tighten the post on the Mounting plate and fix with Allen Key