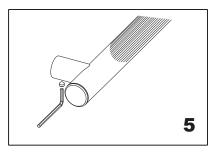

Driver bolt nut directly into holes

Tighten the post on the Mounting plate and fix with Allen Key