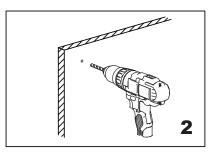

Fig.1

Mark (on the wall) locations of plugs through mounting plate using a pencil, refer to Fig.1

Drill 3/16" holes, make sure to keep drill level

Insert plugs into drilled holes, using a hammer to tap the plugs in, be careful not to break tile