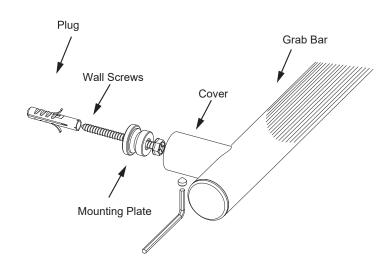

Fig.1

Mark (on the wall) locations of plugs through mounting plate using a pencil, refer to Fig.1

Drill 3/16" holes, make sure to keep drill level

Insert plugs into drilled holes, using a hammer to tap the plugs in, be careful not to break tile

Driver bolt nut directly into holes

Tighten the post on the Mounting plate and fix with Allen Key