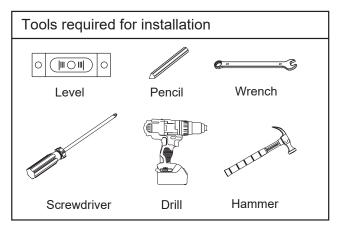

Fig.1

Mark (on the wall) locations of plugs through mounting plate using a pencil, refer to Fig.1

Drill 3/16" holes, make sure to keep drill level

Insert plugs into drilled holes, using a hammer to tap the plugs in, be careful not to break tile