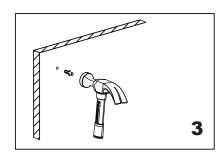

Fig.1

Mark (on the wall) locations of plugs through mounting plate using a pencil, refer to Fig.1

Drill 3/16" holes, make sure to keep drill level

Insert plugs into drilled holes, using a hammer to tap the plugs in, be careful not to break tile