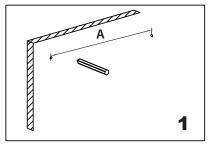

Fig.1

Mark (on the wall) locations of plugs through mounting plate using a pencil, refer to Fig.1

Drill 3/16" holes, make sure to keep drill level

Insert plugs into drilled holes, using a hammer to tap the plugs in, be careful not to break tile