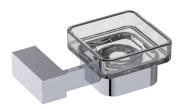

Includes Rosette: 40X4mm Without Rosette

With Rosette

PRODUCT NAME: SOAP DISH

**PRODUCT CODE: 277650** 

**MATERIAL:** All-brass construction

**KEY FEATURES:** Contemporary design. Square

base with clean and elongated lines.