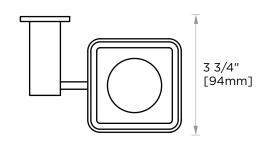

Includes Rosette: 40X4mm Without Rosette

With Rosette

PRODUCT NAME: SOAP DISH

**PRODUCT CODE: 277650** 

**MATERIAL:** All-brass construction

**KEY FEATURES:** Contemporary design. Square

base with clean and elongated lines.

# 5 1/8" [131mm] 2 1/8" [54mm]

**SPECIAL** 

**FINISHES** Please see our website for

**AVAILABLE:** full list samples