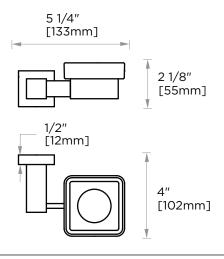

Includes Rosette: 40X4mm Without Rosette

With Rosette

PRODUCT NAME: SOAP DISH

**PRODUCT CODE: 277650** 

**MATERIAL:** All-brass construction

**KEY FEATURES:** Contemporary design. Square

base with clean and elongated lines.

# 5 1/8" [131mm] 2 1/8" [54mm]

**SPECIAL** 

**FINISHES** Please see our website for

**AVAILABLE:** full list samples