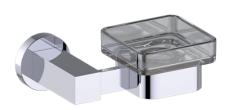

Includes Rosette: 40X4mm Without Rosette

With Rosette

PRODUCT NAME: SOAP DISH

**PRODUCT CODE: 277650** 

**MATERIAL:** All-brass construction

**KEY FEATURES:** Contemporary design. Square

base with clean and elongated lines.