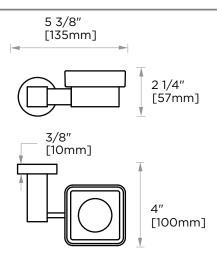

# 5 1/8" [131mm] 2 1/8" [54mm]

**SPECIAL** 

**FINISHES** Please see our website for

**AVAILABLE:** full list samples