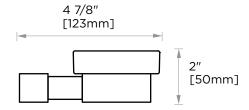

# 5 1/8" [131mm] 2 1/8" [54mm]

**SPECIAL** 

**FINISHES** Please see our website for

**AVAILABLE:** full list samples