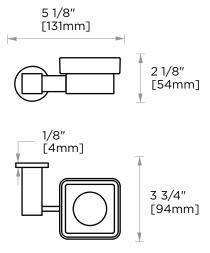

# 5 1/8" [131mm] 2 1/8" [54mm]

**SPECIAL** 

**FINISHES** Please see our website for

**AVAILABLE:** full list samples