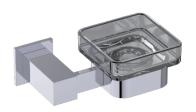

Includes Rosette: 40X4mm Without Rosette

With Rosette

PRODUCT NAME: SOAP DISH

**PRODUCT CODE: 277650** 

**MATERIAL:** All-brass construction

**KEY FEATURES:** Contemporary design. Square

base with clean and elongated lines.