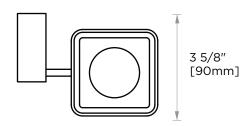

## LISBON COLLECTION

Large Square Rosette 277SQLG 45X12mm

\*Rosettes are sold separately

### **Small Round Rosette**

137RDSM 40X4mm

\*Rosettes are sold separately

### Large Round Rosette

137RDLG 48X10mm

\*Rosettes are sold separately

NOTE: Dimensions and specifications are subject to change without notice.