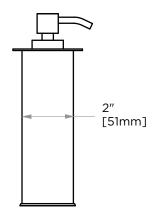

## KARTNERS

Liquid Capacity=205 ML

## **SOAP DISPENSER**

262635

PRODUCT NAME: SOAP DISPENSER

**PRODUCT CODE:** 262635

MATERIAL: All-brass construction

**KEY FEATURES:** Contemporary design.

Simple and straight forward lines.

Strong linear silhouette.