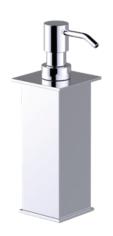

## **SOAP DISPENSER**

262635

PRODUCT NAME: SOAP DISPENSER

**PRODUCT CODE:** 262635

MATERIAL: All-brass construction

**KEY FEATURES:** Contemporary design.

Simple and straight forward lines.

Strong linear silhouette.