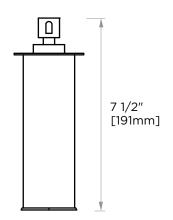

## **SOAP DISPENSER**

262635

PRODUCT NAME: SOAP DISPENSER

**PRODUCT CODE:** 262635

MATERIAL: All-brass construction

**KEY FEATURES:** Contemporary design.

Simple and straight forward lines.

Strong linear silhouette.