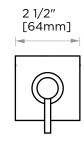

## **SOAP DISPENSER**

262635

PRODUCT NAME: SOAP DISPENSER

**PRODUCT CODE:** 262635

MATERIAL: All-brass construction

**KEY FEATURES:** Contemporary design.

Simple and straight forward lines.

Strong linear silhouette.