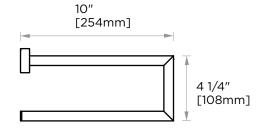

## **WARRANTY:**

**AVAILABLE:** 

Lifetime Limited (Residential Use) One Year (Commercial Use)

NOTE: Dimensions and specifications are subject to change without notice.

4 3/4"

[120mm]