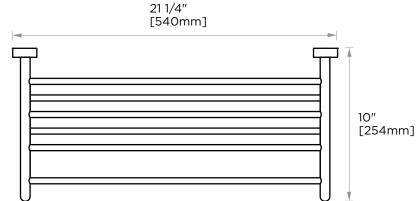

## DOUBLE TOWEL SHELF

262442

19 3/4"

[500mm]

PRODUCT NAME: DOUBLE TOWEL

**SHELF** 

**PRODUCT CODE:** 262442

MATERIAL: All-brass construction