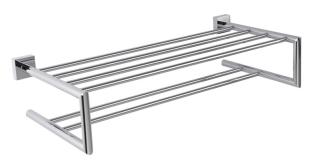

## DOUBLE TOWEL SHELF

262442

19 3/4"

[500mm]

PRODUCT NAME: DOUBLE TOWEL

**SHELF** 

**PRODUCT CODE:** 262442

MATERIAL: All-brass construction