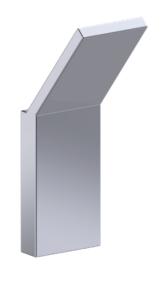

## COLOGNE COLLECTION

**COAT HOOK** 255139

PRODUCT NAME: COAT HOOK

**PRODUCT CODE:** 255139

**MATERIAL:** All-brass construction

**KEY FEATURES:** Contemporary design with strong

bold silhouette softened by the rounded corners and curved lines.