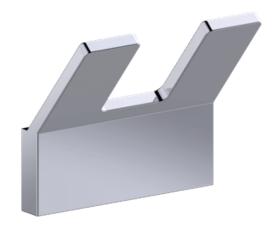

## COLOGNE COLLECTION DOUBLE COAT HOOK

255139-2

PRODUCT NAME: DOUBLE COAT HOOK

**PRODUCT CODE:** 255139-2

MATERIAL: All-brass construction

**KEY FEATURES:** Contemporary design with strong

bold silhouette softened by the rounded corners and curved lines.