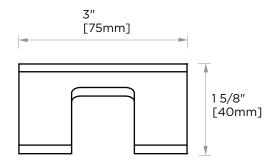

## COLOGNE COLLECTION DOUBLE COAT HOOK

255139-2

PRODUCT NAME: DOUBLE COAT HOOK

**PRODUCT CODE:** 255139-2

MATERIAL: All-brass construction

**KEY FEATURES:** Contemporary design with strong

bold silhouette softened by the rounded corners and curved lines.