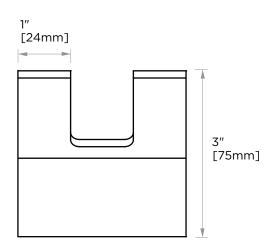

## COLOGNE COLLECTION DOUBLE COAT HOOK

255139-2

PRODUCT NAME: DOUBLE COAT HOOK

**PRODUCT CODE:** 255139-2

MATERIAL: All-brass construction

**KEY FEATURES:** Contemporary design with strong

bold silhouette softened by the rounded corners and curved lines.