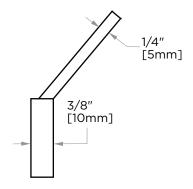

## COLOGNE COLLECTION DOUBLE COAT HOOK

255139-2

PRODUCT NAME: DOUBLE COAT HOOK

**PRODUCT CODE:** 255139-2

MATERIAL: All-brass construction

**KEY FEATURES:** Contemporary design with strong

bold silhouette softened by the rounded corners and curved lines.