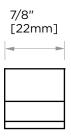

## **ROBE HOOK** 255130

PRODUCT NAME: ROBE HOOK

PRODUCT CODE: 255130

**MATERIAL:** All-brass construction

**KEY FEATURES:** Contemporary design with strong

bold silhouette softened by the rounded corners and curved lines.