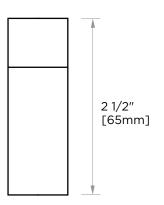

## **ROBE HOOK** 255130

PRODUCT NAME: ROBE HOOK

PRODUCT CODE: 255130

**MATERIAL:** All-brass construction

**KEY FEATURES:** Contemporary design with strong

bold silhouette softened by the rounded corners and curved lines.