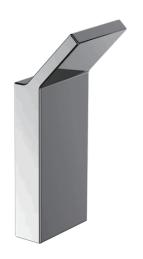

## **ROBE HOOK** 255130

PRODUCT NAME: ROBE HOOK

PRODUCT CODE: 255130

**MATERIAL:** All-brass construction

**KEY FEATURES:** Contemporary design with strong

bold silhouette softened by the rounded corners and curved lines.