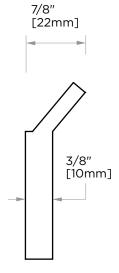

## **ROBE HOOK** 255130

PRODUCT NAME: ROBE HOOK

PRODUCT CODE: 255130

**MATERIAL:** All-brass construction

**KEY FEATURES:** Contemporary design with strong

bold silhouette softened by the rounded corners and curved lines.