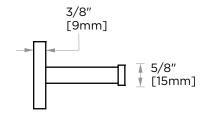

## PIVOT TISSUE HOLDER

254158

PRODUCT NAME: PIVOT TISSUE

HOLDER

**PRODUCT CODE: 254158** 

MATERIAL: All-brass construction

**KEY FEATURES:** Contemporary design. Clean

linear statement combined with engineered curves.