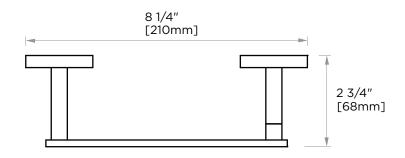

## PIVOT TISSUE HOLDER

254158

PRODUCT NAME: PIVOT TISSUE

HOLDER

**PRODUCT CODE: 254158** 

MATERIAL: All-brass construction

**KEY FEATURES:** Contemporary design. Clean

linear statement combined with engineered curves.