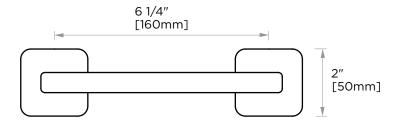

## PIVOT TISSUE HOLDER

254158

PRODUCT NAME: PIVOT TISSUE

HOLDER

**PRODUCT CODE: 254158** 

MATERIAL: All-brass construction

**KEY FEATURES:** Contemporary design. Clean

linear statement combined with engineered curves.