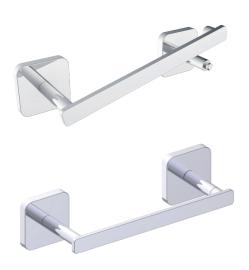

## PIVOT TISSUE HOLDER

254158

PRODUCT NAME: PIVOT TISSUE

HOLDER

**PRODUCT CODE: 254158** 

MATERIAL: All-brass construction

**KEY FEATURES:** Contemporary design. Clean

linear statement combined with engineered curves.