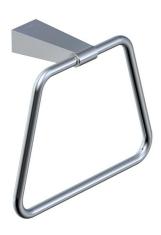

# **BARCELONA COLLECTION**

**Towel Ring** Item # 190464



#### **FEATURES**

Modern styling Durable finishes Concealed installation

## WARRANTY

Lifetime limited (Residential use) One Year (Commercial use)

### FINISHES STOCKED IN

Polished Chrome (99) Brushed Nickel (81)

# SPECIAL FINISHES AVAILABLE

Polished Gold (12) Antique Nickel (91) Brushed Gold (22) Brushed Brass (78) Black Nickel (40) Antique Copper (55) Polished Brass (72) Antique Brass (69) Brushed Chrome (85) Oil Rubbed Bronze (21)

Brushed Bronze (25) Titanium(33)

Glossy White (62) Unlacquered brass (75) New World Bronze (80) Matte White (26) Brushed Copper (65) Antique Black (45) Polished Nickel (68) Matte Black (48)

Champagne Bronze (30)

MOUNTING HARDWARE Mounting kit included







Note: Dimensions and specifications are subject to change without notice.