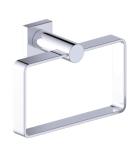

Includes Rosette: 40X4mm

Without Rosette

With Rosette

**PRODUCT NAME:** TOWEL RING

**PRODUCT CODE:** 137464

**MATERIAL:** All-brass construction

**KEY FEATURES:** Contemporary design.

Round and linear geometries. Sleek modern aesthetic.

### **TOWEL RING**

137464

NOTE: Dimensions and specifications are subject to change without notice.