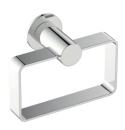

Includes Rosette: 40X4mm

Without Rosette

With Rosette

**PRODUCT NAME:** TOWEL RING

**PRODUCT CODE:** 137464

**MATERIAL:** All-brass construction

**KEY FEATURES:** Contemporary design.

Round and linear geometries. Sleek modern aesthetic.

### **TOWEL RING**

137464

NOTE: Dimensions and specifications are subject to change without notice.