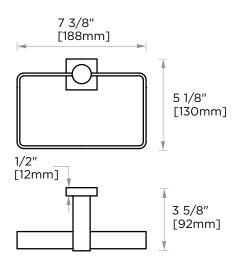

### **TOWEL RING**

137464

NOTE: Dimensions and specifications are subject to change without notice.