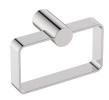

Includes Rosette: 40X4mm

Without Rosette

With Rosette

**PRODUCT NAME:** TOWEL RING

**PRODUCT CODE:** 137464

**MATERIAL:** All-brass construction

**KEY FEATURES:** Contemporary design.

Round and linear geometries. Sleek modern aesthetic.

### **TOWEL RING**

137464

NOTE: Dimensions and specifications are subject to change without notice.