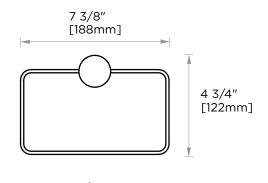

### **TOWEL RING**

137464

NOTE: Dimensions and specifications are subject to change without notice.