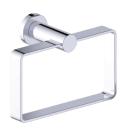

Includes Rosette: 40X4mm

Without Rosette

With Rosette

**PRODUCT NAME:** TOWEL RING

**PRODUCT CODE:** 137464

**MATERIAL:** All-brass construction

**KEY FEATURES:** Contemporary design.

Round and linear geometries. Sleek modern aesthetic.

### **TOWEL RING**

137464

NOTE: Dimensions and specifications are subject to change without notice.