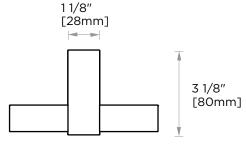

## **PORTO COLLECTION**

Large Round Rosette 137RDLG 48X10mm

Small Square Rosette 277SQSM 40X4mm

Large Square Rosette 277SOLG 45X12mm

NOTE: Dimensions and specifications are subject to change without notice.