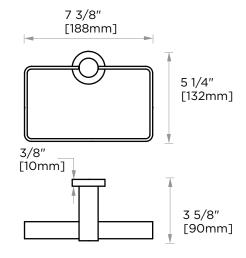

Includes Rosette: 40X4mm

Without Rosette

With Rosette

**PRODUCT NAME:** TOWEL RING

**PRODUCT CODE:** 137464

**MATERIAL:** All-brass construction

**KEY FEATURES:** Contemporary design.

Round and linear geometries. Sleek modern aesthetic.

### **TOWEL RING**

137464

NOTE: Dimensions and specifications are subject to change without notice.