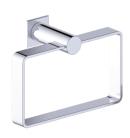

Includes Rosette: 40X4mm

Without Rosette

With Rosette

**PRODUCT NAME:** TOWEL RING

**PRODUCT CODE:** 137464

**MATERIAL:** All-brass construction

**KEY FEATURES:** Contemporary design.

Round and linear geometries. Sleek modern aesthetic.

### **TOWEL RING**

137464

NOTE: Dimensions and specifications are subject to change without notice.