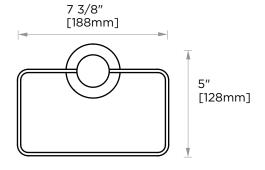

### **TOWEL RING**

137464

NOTE: Dimensions and specifications are subject to change without notice.