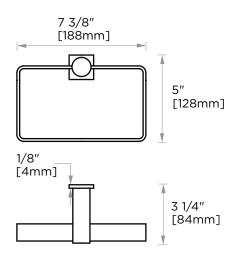

### **TOWEL RING**

137464

NOTE: Dimensions and specifications are subject to change without notice.