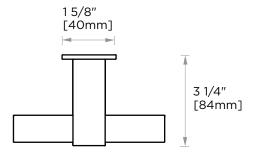

Includes Rosette: 40X4mm

Without Rosette

With Rosette

**PRODUCT NAME:** TOWEL RING

**PRODUCT CODE:** 137464

**MATERIAL:** All-brass construction

**KEY FEATURES:** Contemporary design.

Round and linear geometries. Sleek modern aesthetic.

## **PORTO COLLECTION**

Large Round Rosette 137RDLG 48X10mm

Small Square Rosette 277SQSM 40X4mm

Large Square Rosette 277SOLG 45X12mm

NOTE: Dimensions and specifications are subject to change without notice.